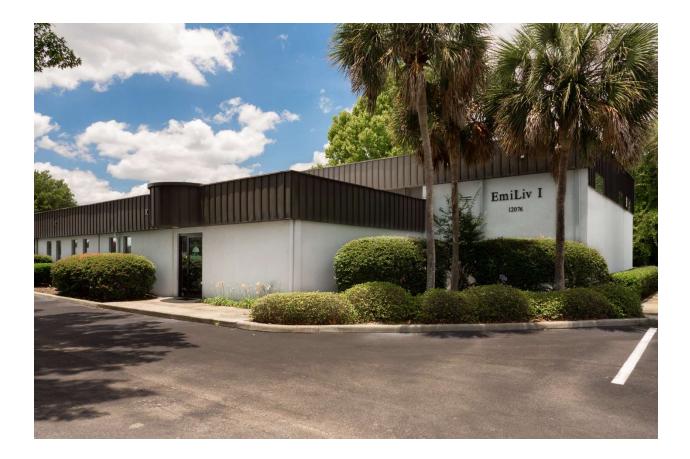

## *EmiLiv* 1 - - *Located in the Progress Corporate Park*

- 5K square feet of "move in ready" wet and/or dry laboratory space
- Ideal for Biotech, biopharmaceutical, or chemistry company
- Located adjacent to the Sid Martin Biotech UF Incubator
- Less than 1 mile to downtown Alachua and 15 minutes from Gainesville
- Include some fume hoods, lab modules, and other lab/office equipment
- Full power backup by propane generator for entire building
- Attached parking lot
- Property managed by local/in park property management company (<u>www.cmcapt.com</u>) with over 40 years of property management experience
- Property Contact
- David Fox
- Contemporary Management Concepts